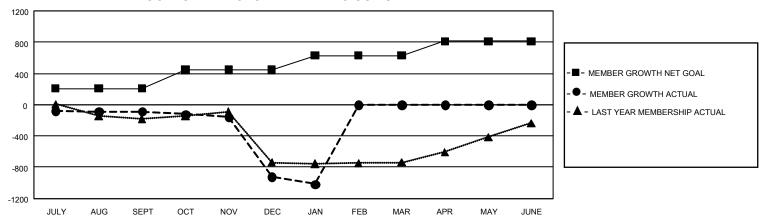

## GOALS AND ACTUAL MEMBERS CUMULATIVE

| DROPPED CLUBS: 32 |       | 126 CLUBS OF 369 ADDED 1<br>OR MORE NEW MEMBERS | GENDER DISTRIBUTION                  |                |  |
|-------------------|-------|-------------------------------------------------|--------------------------------------|----------------|--|
|                   |       |                                                 | MALE                                 | 3,409 (45.18%) |  |
|                   |       |                                                 | FEMALE                               | 4,132 (54.76%) |  |
| DROPPED MEMBERS   |       |                                                 | NON BINARY                           | 0 (0.00%)      |  |
| DECEASED          | 45    |                                                 | PREFER NOT TO ANSWER                 | 4 (0.05%)      |  |
| CLUB CANCELLED    | 432   |                                                 | TOTAL FAMILY UNIT MEMBERS            | 3,011          |  |
| OTHER             | 976   | CLICK HERE FOR                                  |                                      |                |  |
| TOTAL             | 1,453 | CUMULATIVE MEMBERSHIP DATA                      | FAMILY MEMBERS PAYING HALF DUES 1,77 |                |  |

## GMT Constitutional Area 3, Group E

REPORT DOES NOT INCLUDE CLUBS IN UNDISTRICTED AREAS.

| Clubs                 |               |           |               | Members               |                           |                         |                                                    |
|-----------------------|---------------|-----------|---------------|-----------------------|---------------------------|-------------------------|----------------------------------------------------|
| RESULTS FOR 2022-2023 |               |           |               | RESULTS FOR 2022-2023 |                           |                         |                                                    |
| QUARTER               | NEW CLUB GOAL | NEW CLUBS | DROPPED CLUBS | QUARTER               | MEMBER GROWTH NET<br>GOAL | MEMBER GROWTH<br>ACTUAL | DROPPED MEMBERS<br>ACTUAL (including<br>transfers) |
| JULY/AUG/SEPT         | 15            | 3         | 7             | JULY/AUG/SEF          | ⊃T 209                    | 328                     | 356                                                |
| OCT/NOV/DEC           | 21            | 1         | 21            | OCT/NOV/DEC           | 234                       | 161                     | 969                                                |
| JAN/FEB/MAR           | 21            | 0         | 4             | JAN/FEB/MAR           | 185                       | 35                      | 128                                                |
| APR/MAY/JUNE          | 21            | 0         | 0             | APR/MAY/JUN           | E 183                     | 0                       | 0                                                  |