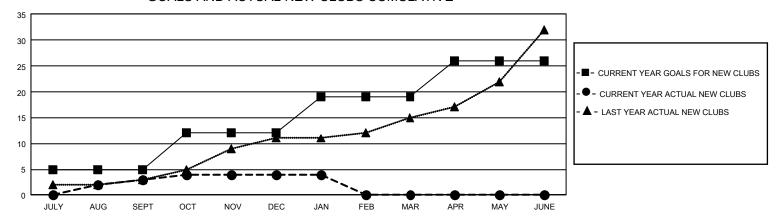

## GOALS AND ACTUAL NEW CLUBS CUMULATIVE

## GMT Constitutional Area 3, Group E

REPORT DOES NOT INCLUDE CLUBS IN UNDISTRICTED AREAS.

| Clubs                 |               |           |               | Members               |                           |                         |                                                    |
|-----------------------|---------------|-----------|---------------|-----------------------|---------------------------|-------------------------|----------------------------------------------------|
| RESULTS FOR 2022-2023 |               |           |               | RESULTS FOR 2022-2023 |                           |                         |                                                    |
| QUARTER               | NEW CLUB GOAL | NEW CLUBS | DROPPED CLUBS | QUARTER               | MEMBER GROWTH NET<br>GOAL | MEMBER GROWTH<br>ACTUAL | DROPPED MEMBERS<br>ACTUAL (including<br>transfers) |
| JULY/AUG/SEPT         | 15            | 3         | 7             | JULY/AUG/SEF          | ⊃T 209                    | 328                     | 356                                                |
| OCT/NOV/DEC           | 21            | 1         | 21            | OCT/NOV/DEC           | 234                       | 161                     | 969                                                |
| JAN/FEB/MAR           | 21            | 0         | 4             | JAN/FEB/MAR           | 185                       | 35                      | 128                                                |
| APR/MAY/JUNE          | 21            | 0         | 0             | APR/MAY/JUN           | E 183                     | 0                       | 0                                                  |